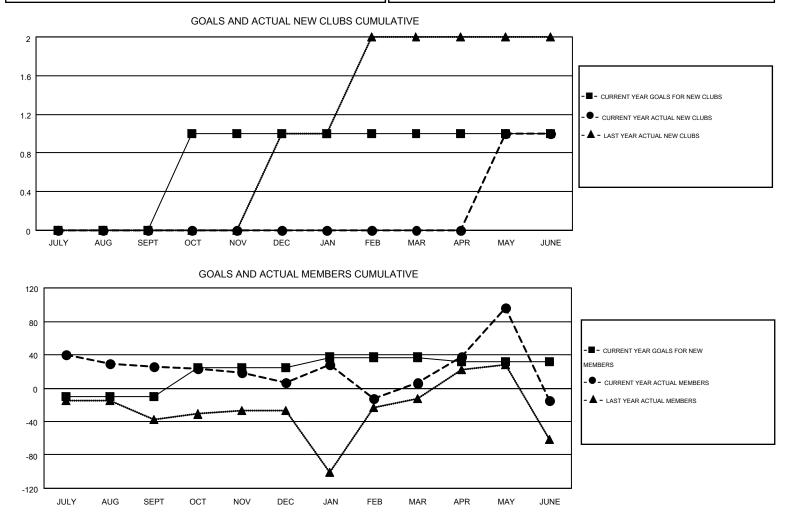

#### GMT: GARY WONG

| GMT   | <b>C</b> A | 1 |
|-------|------------|---|
| GIVIT | CA         | 1 |

| Clubs                 |                  |           |                  | Members<br>RESULTS FOR 2014-2015 |               |                    |                                        |                    |                  |
|-----------------------|------------------|-----------|------------------|----------------------------------|---------------|--------------------|----------------------------------------|--------------------|------------------|
| RESULTS FOR 2014-2015 |                  |           |                  |                                  |               |                    |                                        |                    |                  |
| QUARTER               | NEW CLUB<br>GOAL | NEW CLUBS | DROPPED<br>CLUBS | NET<br>GAIN/LOSS                 | QUARTER       | NEW MEMBER<br>GOAL | CHARTER AND<br>NEW<br>MEMBERS<br>ADDED | DROPPED<br>MEMBERS | NET<br>GAIN/LOSS |
| JULY/AUG/SEPT         | 0                | 0         | 0                | 0                                | JULY/AUG/SEPT | -10                | 101                                    | 75                 | 26               |
| OCT/NOV/DEC           | 1                | 0         | 0                | 0                                | OCT/NOV/DEC   | 35                 | 54                                     | 73                 | -19              |
| JAN/FEB/MAR           | 0                | 0         | 0                | 0                                | JAN/FEB/MAR   | 12                 | 119                                    | 120                | -1               |
| APR/MAY/JUNE          | 0                | 1         | 3                | -2                               | APR/MAY/JUNE  | -5                 | 166                                    | 187                | -21              |